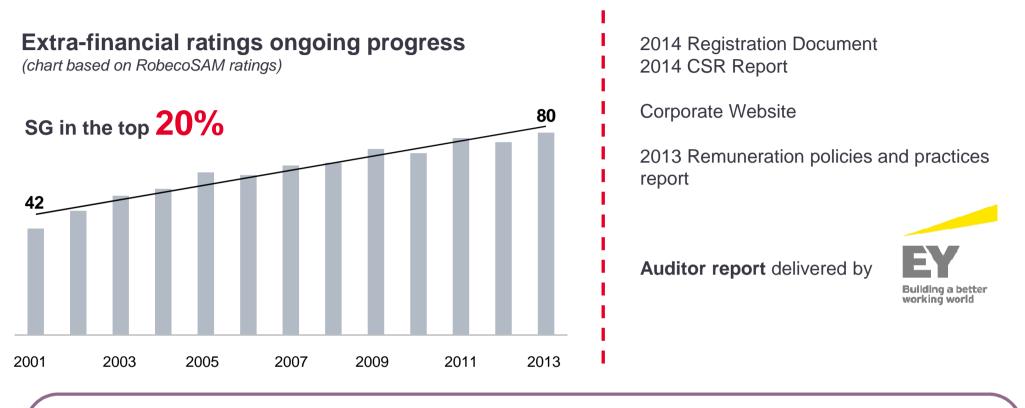

awarded in 2013

Clients: 120 000 private clients, 14 500 professional clients and 5 000 SMEs surveyed in annual satisfaction studies

Investors: in 2013, 100 days of roadshows were organized around the world. 2 SRI roadshows took place

NGOs: in 2013, SG met with 15 NGOs, including WWF, Oxfam and Transparency International

ENGAGE WITH STAKEHOLDERS

#### PROMOTE EMPLOYEE VOLUNTEERING



CHAPTER 03

# GOVERNANCE OF CSR ACTIONS, REPORTING AND CSR RATING



PRESENTATION TO INVESTORS – CORPORATE SOCIAL RESPONSIBILITY

#### **MANAGEMENT OF CSR STRATEGY 2012-2015**



40% of the variable remuneration of the Chairman & CEO is based on the achievement of key objectives underpinning the success of the Group' strategy, including the CSR objectives.



#### **REPORTING, RATINGS AND PUBLICATIONS**



# Societe Generale included in the main SRI indexes

### Dow Jones Sustainability Indices









# APPENDIX



#### APPENDIX

#### REMUNERATION FOR REGULATED POPULATION: FROM CRD III TO CRD IV

#### • CRD IV, what changes?

- •A more precise scope of regulated staff
- •A hard cap of 1:1 on the ratio of variable to fixed pay
- SG preparation to CRD IV deadlines
  - In 2013: CRD IV compliant regulated population more centered on risk takers
  - Shareholder vote, to allow a ratio of variable to fixed pay increased to 2:1
  - Possible adjustments of the remuneration structure of the regulated population in order to ensure ratio compliance
- Objectives
  - Ensure compliance with new regulations
  - Safeguard the competitiveness of regulated population remunerations
  - •Keep a maximum of fl