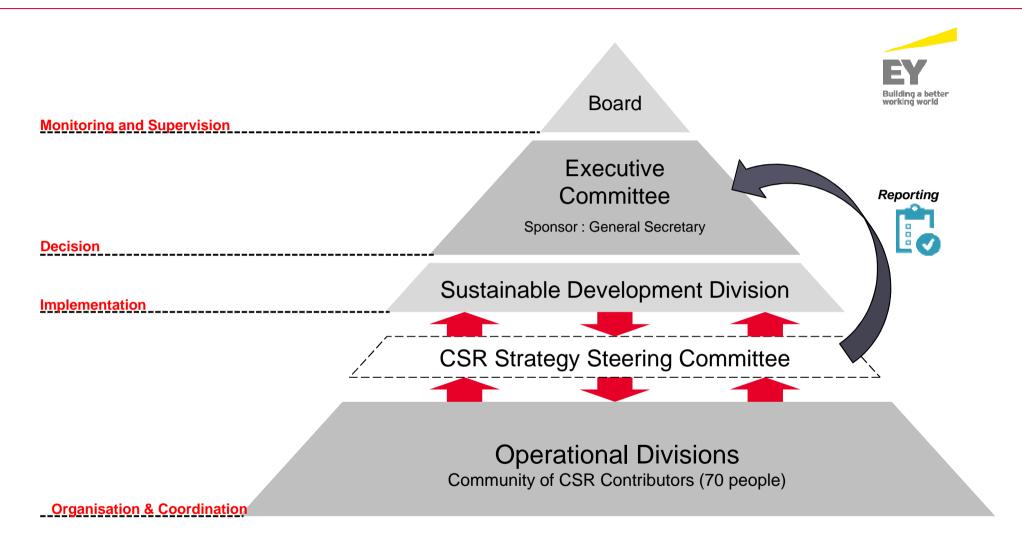

every 2 years: May-June 2013 campaign launched on 131,000 employees. Participation rate was 67% 80% of staff proud to work for the Group

Shareholders: Shareholders consultative committee. The Grand Prize for Shareholders Relations awarded in 2013

Clients: 120 000 private clients, 14 500 professional clients and 5 000 SMEs surveyed in annual satisfaction studies

Investors: in 2013, 100 days of roadshows were organized around the world. 2 SRI roadshows took place

NGOs: in 2013, SG met with 15 NGOs, including WWF, Oxfam and Transparency International

ENGAGE WITH STAKEHOLDERS

#### PROMOTE EMPLOYEE VOLUNTEERING



CHAPTER 03

# GOVERNANCE OF CSR ACTIONS, REPORTING AND CSR RATING



PRESENTATION TO INVESTORS – CORPORATE SOCIAL RESPONSIBILITY

#### **MANAGEMENT OF CSR STRATEGY 2012-2015**



40% of the variable remuneration of the Chairman & CEO is based on the achievement of key objectives underpinning the success of the Group' strategy, including the CSR objectives.



#### **REPORTING, RATINGS AND PUBLICATIONS**



# Societe Generale included in the main SRI indexes

### Dow Jones Sustainability Indices









# APPENDIX



#### APPENDIX

#### REMUNERATION FOR REGULATED POPULATION: FROM CRD III TO CRD IV

#### • CRD IV, what changes?

- •A more precise scope of regulated staff
- •A hard cap of 1:1 on the ratio of variable to fixed pay
- SG preparation to CRD IV deadlines
  - In 2013: CRD IV compliant regulated population more centered on risk takers
  - Shareholder vote, to allow a ratio of variable to fixed pay increased to 2:1
  - Possible adjustments of the remunerat