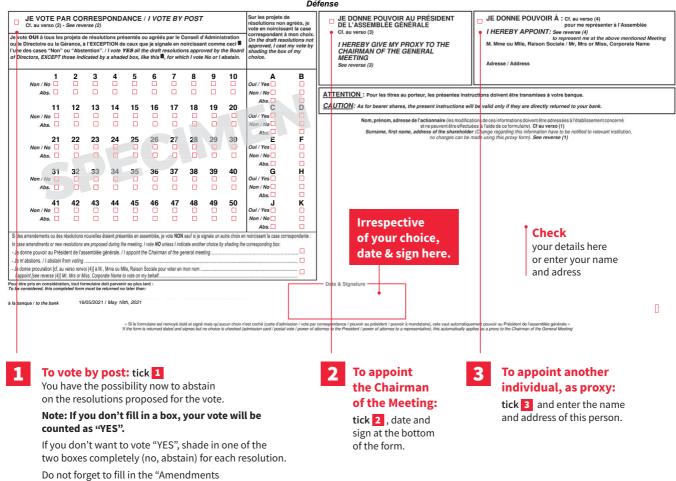

## **HOW TO VOTE BY POST WITH THE PAPER FORM?**

WARNING! The meeting taking place behind closed door no shareholder will be admitted on D-Day: THANK YOU FOR NOT CHECKING BOX A and expressing your vote by voting by post or by giving the proxy to the Chairman or to appoint another individual as proxy.

## **MEETING BEHIND CLOSED DOOR - DON'T COMPLETE BOX A**

NO SHAREHOLDER ADMITTED

Important: Avant d'exercer votre choix, veuillez prendre connaissance des instructions situées au verso - Important: Before selecting please refer to instructions on reverse side
Quelle que soit l'option choisie, noircir comme ceci 🔳 a ou les cases correspondantes, dater et signer au bas du formulaire - Whichever option is used, shade box(es) like this 🗒, date and sign at the bottom of the form

JE DÉSIRE ASSISTER À CETTE ASSEMBLÉE et demande une carte d'admission : dater et signer au bas du formulaire / I WISH TO ATTEND THE SHAREHOLDER'S MEETING and request an admission card: date and sign at the bottom of the form